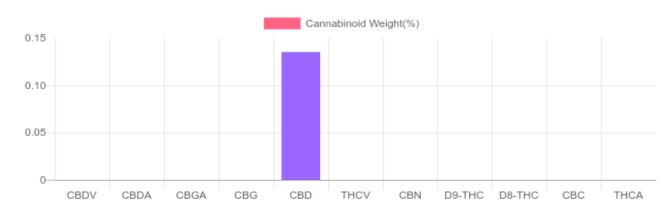

## GSL SOP 400 PREPARED: 01/07/2020 14:42:10 UPLOADED: 01/08/2020 09:18:54 weight(%) mg/package Cannabinoids LOQ mg/g D9-THC 10 PPM N/D N/D N/D THCA 10 PPM N/D N/D N/D CBD 10 PPM 0.135% 1.346 181.4 CBDA 20 PPM N/D N/D N/D CBDV 20 PPM N/D N/D N/D СВС 10 PPM N/D N/D N/D CBN 10 PPM N/D N/D N/D CBG 10 PPM N/D N/D N/D CBGA 20 PPM N/D N/D N/D D8-THC 10 PPM N/D N/D N/D THCV 10 PPM N/D N/D N/D TOTAL D9-THC N/D N/D N/D TOTAL CBD\* 0.135% 1.346 181.4 TOTAL CANNABINOIDS 0.135% 1.346 181.4