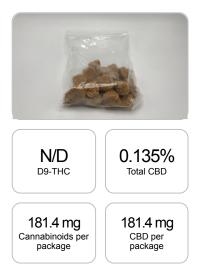

## GSL SOP 400 PREPARED: 01/07/2020 14:42:10 UPLOADED: 01/08/2020 09:18:54 weight(%) mg/package Cannabinoids LOQ mg/g D9-THC 10 PPM N/D N/D N/D THCA 10 PPM N/D N/D N/D CBD 10 PPM 0.135% 1.346 181.4 CBDA 20 PPM N/D N/D N/D CBDV 20 PPM N/D N/D N/D СВС 10 PPM N/D N/D N/D CBN 10 PPM N/D N/D N/D CBG 10 PPM N/D N/D N/D CBGA 20 PPM N/D N/D N/D D8-THC 10 PPM N/D N/D N/D THCV 10 PPM N/D N/D N/D TOTAL D9-THC N/D N/D N/D TOTAL CBD\* 0.135% 1.346 181.4 TOTAL CANNABINOIDS 0.135% 1.346 181.4